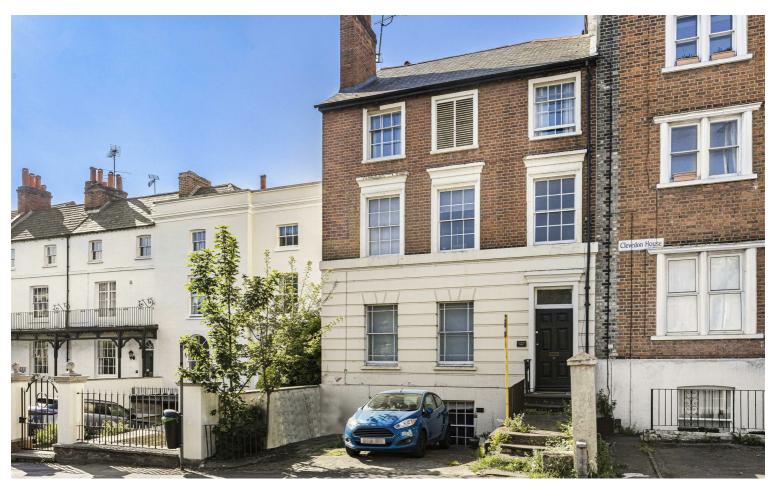

## Castle Hill

£200,000

HASLAMS Reading, RG1 7SY Sales

This maisonette is situated in a central location, which is within walking distance of Reading town centre, mainline station, and high street shops and restaurants. The property benefits from independent access, off-road parking, and is being sold with no onward chain complications.

Offering spacious accommodation throughout comprising a 17ft living room, a double bedroom, a 13ft kitchen breakfast room, a bathroom, and a study.

Interested? Please contact our sales team to find out more, or to book a viewing.

- Central location
- 17ft Living room
- Kitchen breakfast room
- Off road parking
- Lease in excess of 900 years
- No onward chain

Council tax band B Council- Reading Additional information: Parking There is parking available at the front of property